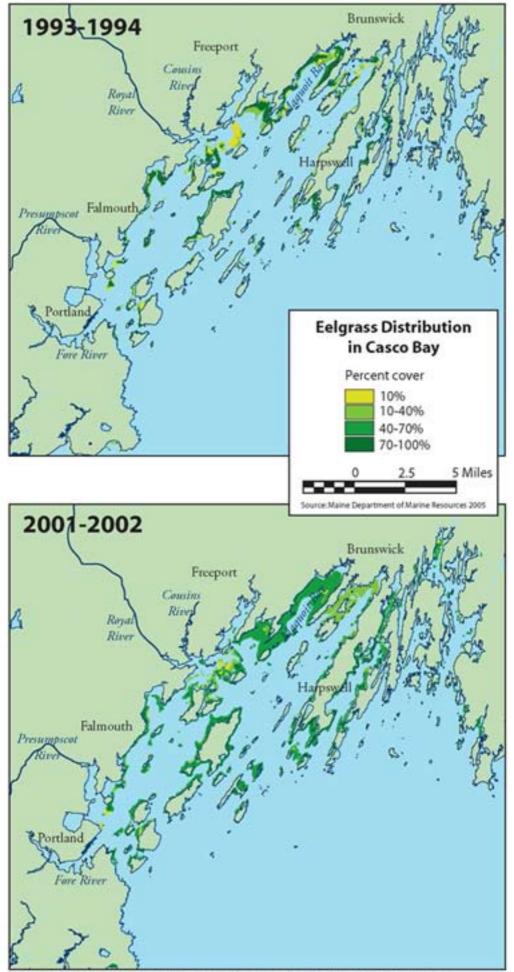

## Eelgrass Distribution in Casco Bay (1993-94 and 2001-2002 Maps)

Casco Bay Estuary Partnership

Follow this and additional works at: https://digitalcommons.usm.maine.edu/cbep-graphics-maps-posters

In the last decade, eelgrass habitat overall increased by 1,192 acres in Casco Bay.